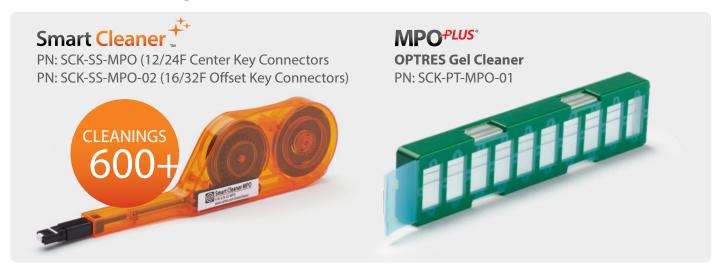

safety

## **Mechanical Data**

|                       | Value                                           |
|-----------------------|-------------------------------------------------|
| Durability            | 500 matings per TIA-568.3                       |
| Fixing Method         | Snap-fit or screw and nut (adapter with flange) |
| Housing Material Type | Plastic                                         |

## **Environmental Data**

|                       | Value          |
|-----------------------|----------------|
| Operating Temperature | -40°C to +75°C |
| RoHS Compliance       | Yes            |
| REACH Compliance      | Yes            |

## Adapter Drawing - 780-1x MPO Stackable 90 Degree



## Adapter Drawing - 780-2x MPO Stackable 45 Degree





## **Accessories - Cleaning**



# **Accessories - Interferometry**





- Inspects 12 fiber in 2.6 seconds, 24 fiber in 4.5 seconds
- 0.5µm defect detection
- Inspection tips for MPO, CS, SN, LC available

# SMX Manta W+ MPO Polarity and Continuity Module



- Works for 8, 12, 24, 48 and 16, 32 fiber MPO
- · Auto test and analysis

# **SUMIX Max QM+ Inspection Scope** PN: MAX-Ouantum



- Inspects 12 fiber in 2.6 seconds, 24 fiber in 4.5 seconds
- 0.5µm defect detection









sales@senko.com 1-858-623-3300 senko.com/contact