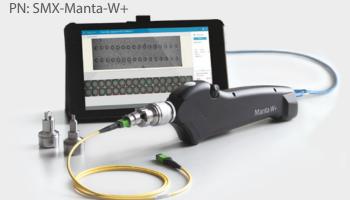

# SMX Manta W+ MPO Polarity and Continuity Module

- Works for 8, 12, 24, 48 and 16, 32 fiber MPO
- · Auto test and analysis