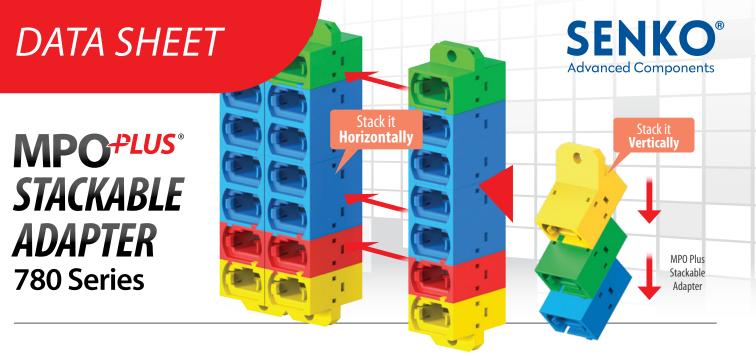

SENKO's MPO stackable adapters are ideal for high-density applications using MPO connectors. They are available in 90- and 45-degree options to assist with fiber management in densely populated panels. Optional internal shutter gives added protection from harmful laser radiation on active ports.

The unique interlocking design allows for customization of port configurations, giving more flexibility with the design and size constraints of the mounting panel. Adapters can be assembled by the user with assembly fixture, or they can be pre-assembled to user configuration.