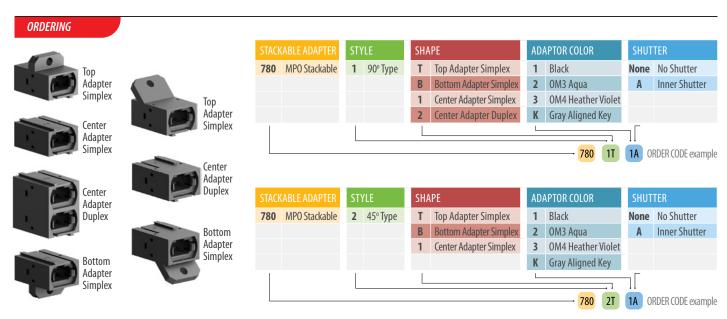

The unique interlocking design allows for customization of port configurations, giving more flexibility with the design and size constraints of the mounting panel. Adapters can be assembled by the user with assembly fixture, or they can be pre-assembled to user configuration.

### **FEATURES**

- 90° and 45° degree mounting options
- Configurable port count
- Center and offset keyways
- One piece outer body construction
- · Laser shutter option