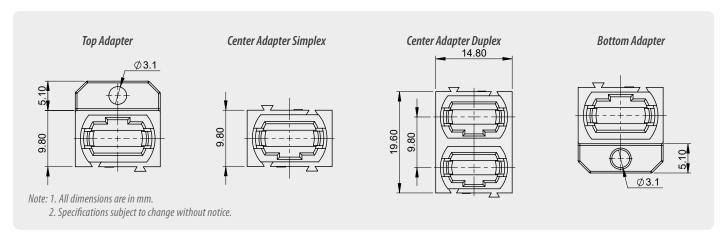

ENEFITS

- **✓** Customizable panel layout
- **✓** Angled mounting for cable routing
- Eye safety

## **Mechanical Data**

|                       | Value                                           |
|-----------------------|-------------------------------------------------|
| Durability            | 500 matings per TIA-568.3                       |
| Fixing Method         | Snap-fit or screw and nut (adapter with flange) |
| Housing Material Type | Plastic                                         |

## **Environmental Data**

|                       | Value          |
|-----------------------|----------------|
| Operating Temperature | -40°C to +75°C |
| RoHS Compliance       | Yes            |
| REACH Compliance      | Yes            |

## Adapter Drawing - 780-1x MPO Stackable 90 Degree



## Adapter Drawing - 780-2x MPO Stackable 45 Degree





## **Accessories - Cleaning**



# **Accessories - Interferometry**





- Inspects 12 fiber in 2.6 seconds, 24 fiber in 4.5 seconds
- 0.5µm defect detection
- Inspection tips for MPO, CS, SN, LC available

# SMX Manta W+ MPO Polarity and Continuity Module



- Works for 8, 12, 24, 48 and 16, 32 fiber MPO
- · Auto test and analysis

# **SUMIX Max QM+ Inspection Scope** PN: MAX-Ouantum



- Inspects 12 fiber in 2.6 seconds, 24 fiber in 4.5 seconds
- 0.5µm defect detection









sales@senko.com 1-858-623-3300 senko.com/contact