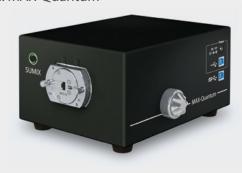

# **SUMIX Max QM+ Inspection Scope** PN: MAX-Ouantum

- Inspects 12 fiber in 2.6 seconds, 24 fiber in 4.5 seconds
- 0.5µm defect detection

sales@senko.com 1-858-623-3300 senko.com/contact