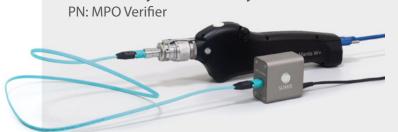

# SMX Manta W+ MPO Polarity and Continuity Module

- Works for 8, 12, 24, 48 and 16, 32 fiber MPO
- · Auto test and analysis