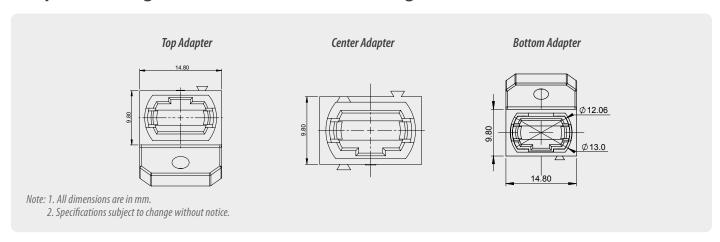

ed mounting for cable routing
- Eye safety

## **Mechanical Data**

|                       | Value                                           |
|-----------------------|-------------------------------------------------|
| Durability            | 500 matings per TIA-568.3                       |
| Fixing Method         | Snap-fit or screw and nut (adapter with flange) |
| Housing Material Type | Plastic                                         |

## **Environmental Data**

|                       | Value          |
|-----------------------|----------------|
| Operating Temperature | -40°C to +75°C |
| RoHS Compliance       | Yes            |
| REACH Compliance      | Yes            |

## Adapter Drawing - 780-1x MPO Stackable 90 Degree



## Adapter Drawing - 780-2x MPO Stackable 45 Degree





## **Accessories - Cleaning**



# **Accessories - Interferometry**





- Inspects 12 fiber in 2.6 seconds, 24 fiber in 4.5 seconds
- 0.5µm defect detection
- Inspection tips for MPO, CS, SN, LC available

# SMX Manta W+ MPO Polarity and Continuity Module



- Works for 8, 12, 24, 48 and 16, 32 fiber MPO
- · Auto test and analysis

# **SUMIX Max QM+ Inspection Scope** PN: MAX-Ouantum



- Inspects 12 fiber in 2.6 seconds, 24 fiber in 4.5 seconds
- 0.5µm defect detection









sales@senko.com 1-858-623-3300 senko.com/contact